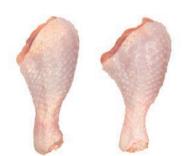

# **Drumstick and Thigh**

難下肶及上肶 / Coxa e Sobrecoxa / Голень и бедра / Muslo y Sobremuslo

#### Frozen Chicken Drumstick, Bone in, Skin on 維下肌

Coxa de Frango com Osso, com Pele, Congelada Замороженные куриные голени, на кости, с кожей Jamoncito de Muslo de Pollo con Hueso, con Piel, Congelado

#### Frozen Chicken Thigh, Bone in, Skin on 難上點,帶骨,帶皮

Sobrecoxa de Frango com Osso, com Pele, Congelada Замороженные куриные бедра, на кости, с кожей Sobremuslo de Pollo con Hueso, con Piel, Congelado