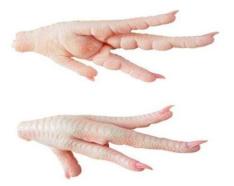

### Frozen Chicken Feet 冷凍豬腳

Pés de Frango Congelados Замороженные куриные лапки Pies de Pollo Congelados

|                                          | SPECIFICATIONS                                                                                           |
|------------------------------------------|----------------------------------------------------------------------------------------------------------|
| PRODUCT CHICKEN PAWS –GRADE A            |                                                                                                          |
| Chicken Paws:                            | 35 gr to 45 gr / Length 8 to 10 cm.                                                                      |
| Feather Off / Washed and Cleaned:        | White Skin Önly (Outer Yellow Skin Off) / Moisture Content Less<br>Than 3%                               |
| No Bad Smell / Black Spot:               | Less Than 1% / No Bruising / No Excessive Blood or Blood Stains /<br>Broken Bones Less Than 2%           |
| Burns:                                   | Not                                                                                                      |
| Hair:                                    | Not                                                                                                      |
| Chemical Burns:                          | Not                                                                                                      |
| Drainage:                                | 1°C - 5°C for 8 Hours                                                                                    |
| Shelf Life:                              | 24 Months Minimum                                                                                        |
| Carton Label:                            | Standard International Labels Accepted by China Authorities and<br>China Customs for Frozen Poultry      |
| Packing & Markings:                      | Outer: Standard Carton 20kg / Inner: (4) Four 5 kg Layers or your capability.                            |
| PRODUCT FROZEN CHICKEN WING TIP GRADE A  |                                                                                                          |
| Chicken Wing Tip:                        | 180 gr. To 300 gr.                                                                                       |
| Feather Off / Washed and<br>Cleaned      | White Skin Only (Outer Yellow Skin Off) / Moisture Content Less<br>Than 3%                               |
|                                          | Black Spot Less Than 1% / No Bruising / No Excessive Blood or Blood Stains                               |
| No Bad Smell:                            | / Broken Bones Less Than 2% / No Burns / No Hair / No Chemical<br>Burns / Drainage 1ºC - 5ºC for 8 Hours |
| Shelf Life:                              | 24 Months Minimum                                                                                        |
| Carton Label:                            | Standard International Labels Accepted by China Authorities and<br>China Customs for Frozen Poultry      |
| Packing & Markings:                      | Outer: Standard Carton 20kg / Inner: (4) Four 5 kg Layers or your capability.                            |
| CHICKEN WHOLE LEG – GRADE A              |                                                                                                          |
| Chicken Whole Leg                        | 500-650gs                                                                                                |
| Storage at:                              | Minus 18 degrees Celsius During transportation: minus 18C                                                |
| Feather Off / Washed and Cleaned & Fresh | Feather off Washed & Cleaned White skin (outer yellow skin off)                                          |
| Moisture content                         | Less than 3%                                                                                             |
| No Bad Smell:                            | Black spots less than 1%                                                                                 |
| No bruise                                | No excessive blood or blood stains                                                                       |
| Broken Bone                              | Less than 2%                                                                                             |
| Packing & Markings:                      | Outer: Standard Carton 20kg / Inner: (4) Four 5 kg Layers or your<br>capability                          |