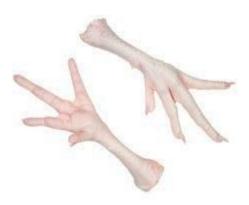

# Frozen Chicken Paw 冷凍豬腳 Cartilagem de Peito de Frango com Carne Congelada

Замороженные куриные грудные хрящи, с мясом Cartilago de Pechuga de Pollo con Carne Congelado

### Frozen Chicken Feet 冷凍豬腳

Pés de Frango Congelados Замороженные куриные лапки Pies de Pollo Congelados

|                                          | SPECIFICATIONS                                                                                           |
|------------------------------------------|----------------------------------------------------------------------------------------------------------|
| PRODUCT CHICKEN PAWS –GRADE A            |                                                                                                          |
| Chicken Paws:                            | 35 gr to 45 gr / Length 8 to 10 cm.                                                                      |
| Feather Off / Washed and Cleaned:        | White Skin Önly (Outer Yellow Skin Off) / Moisture Content Less<br>Than 3%                               |
| No Bad Smell / Black Spot:               | Less Than 1% / No Bruising / No Excessive Blood or Blood Stains /<br>Broken Bones Less Than 2%           |
| Burns:                                   | Not                                                                                                      |
| Hair:                                    | Not                                                                                                      |
| Chemical Burns:                          | Not                                                                                                      |
| Drainage:                                | 1°C - 5°C for 8 Hours                                                                                    |
| Shelf Life:                              | 24 Months Minimum                                                                                        |
| Carton Label:                            | Standard International Labels Accepted by China Authorities and<br>China Customs for Frozen Poultry      |
| Packing & Markings:                      | Outer: Standard Carton 20kg / Inner: (4) Four 5 kg Layers or your capability.                            |
| PRODUCT FROZEN CHICKEN WING TIP GRADE A  |                                                                                                          |
| Chicken Wing Tip:                        | 180 gr. To 300 gr.                                                                                       |
| Feather Off / Washed and<br>Cleaned      | White Skin Only (Outer Yellow Skin Off) / Moisture Content Less<br>Than 3%                               |
|                                          | Black Spot Less Than 1% / No Bruising / No Excessive Blood or Blood Stains                               |
| No Bad Smell:                            | / Broken Bones Less Than 2% / No Burns / No Hair / No Chemical<br>Burns / Drainage 1ºC - 5ºC for 8 Hours |
| Shelf Life:                              | 24 Months Minimum                                                                                        |
| Carton Label:                            | Standard International Labels Accepted by China Authorities and<br>China Customs for Frozen Poultry      |
| Packing & Markings:                      | Outer: Standard Carton 20kg / Inner: (4) Four 5 kg Layers or your capability.                            |
| CHICKEN WHOLE LEG – GRADE A              |                                                                                                          |
| Chicken Whole Leg                        | 500-650gs                                                                                                |
| Storage at:                              | Minus 18 degrees Celsius During transportation: minus 18C                                                |
| Feather Off / Washed and Cleaned & Fresh | Feather off Washed & Cleaned White skin (outer yellow skin off)                                          |
| Moisture content                         | Less than 3%                                                                                             |
| No Bad Smell:                            | Black spots less than 1%                                                                                 |
| No bruise                                | No excessive blood or blood stains                                                                       |
| Broken Bone                              | Less than 2%                                                                                             |
| Packing & Markings:                      | Outer: Standard Carton 20kg / Inner: (4) Four 5 kg Layers or your<br>capability                          |