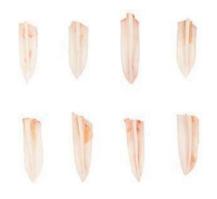

## Frozen Chicken Wing Tip 雞翼尖

Ponta da Asa de Frango Congelada Замороженные кончики куриных крылышек Punta del Ala de Pollo Congelada