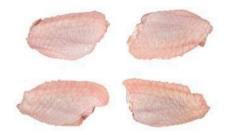

# Breast and Half Breast

**難全駒及半购** / Peito e Meio Pechuga y Media Pechuga

#### Frozen Chicken Half Breast, Boneless, Skinless, without Innerfillet 冷凍雞半胸,去骨,去皮

грудка и половина грудки

Meio Peito de Frango sem Osso, sem Pele, sem Filezinho, Congelado Замороженные куриные грудки, половинки, без кости, без кожи, внутренним филе Media Pechuga de Pollo sin Hueso, sin Piel, sin Solomillo, Congelada