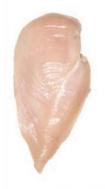

# Breast and Half Breast

**難全駒及半购** / Peito e Meio Pechuga y Media Pechuga

#### Frozen Chicken Half Breast, Boneless, Skinless, without Innerfillet 冷凍雞半胸,去骨,去皮

грудка и половина грудки

Meio Peito de Frango sem Osso, sem Pele, sem Filezinho, Congelado Замороженные куриные грудки, половинки, без кости, без кожи, внутренним филе Media Pechuga de Pollo sin Hueso, sin Piel, sin Solomillo, Congelada