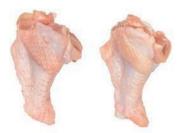

# **Drumstick and Thigh**

難下肶及上肶 / Coxa e Sobrecoxa / Голень и бедра / Muslo y Sobremuslo

#### Frozen Chicken Whole 冷冻鸡鞍

Coxa e Sobrecoxa com Porção Dorsal (sem separação), Congelada Замороженная Куриная Задняя Часть Mitad Trasera de Pollo Congelada

#### Frozen Chicken Leg, Bone in, Skin on 維全肌

Coxa e Sobrecoxa de Frango com Osso, com Pele, Congelada Замороженная куриная ножка на кости, с кожей Muslo Entero de Pollo con Hueso, con Piel, Congelado