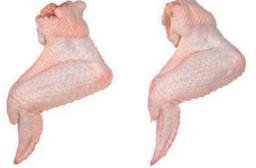

#### Frozen 03 Joint Chicken Wing 難全異 Asa Inteira de Frango Congelada

Замороженные куриные крылья Ala Entera de Pollo Congelada

#### Frozen Chicken Wing, Mid Joint 雞中節翼

Meio da Asa de Frango Congelada Замороженные куриные крылышки, среднее сочленение Centro del Ala de Pollo Congelado