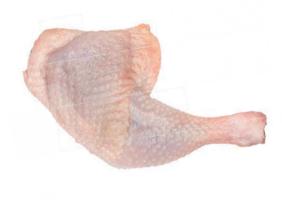

#### Frozen Chicken Leg, Bone in, Skin on 維全肌

Coxa e Sobrecoxa de Frango com Osso, com Pele, Congelada Замороженная куриная ножка на кости, с кожей Muslo Entero de Pollo con Hueso, con Piel, Congelado