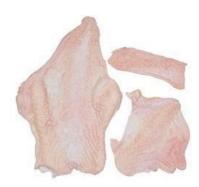

# Breast and Half Breast

**難全駒及半购** / Peito e Meio Pechuga y Media Pechuga

#### Frozen Chicken Half Breast, Boneless, Skinless, without Innerfillet 冷凍雞半胸,去骨,去皮

грудка и половина грудки

Meio Peito de Frango sem Osso, sem Pele, sem Filezinho, Congelado Замороженные куриные грудки, половинки, без кости, без кожи, внутренним филе Media Pechuga de Pollo sin Hueso, sin Piel, sin Solomillo, Congelada